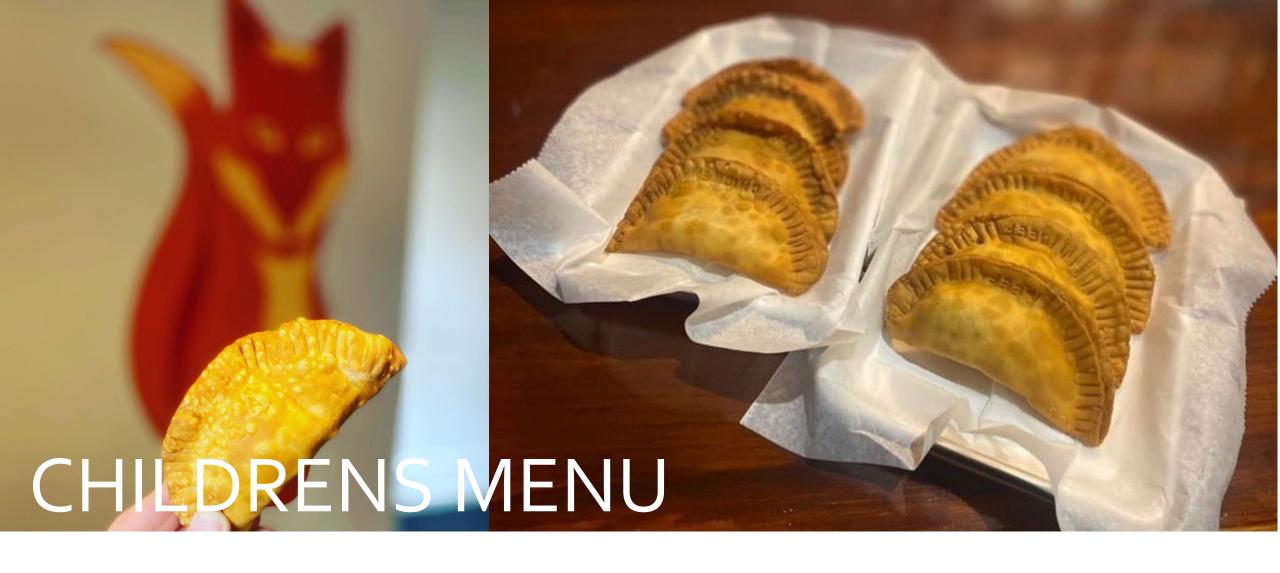

### Favorites- A La Carte

- -Chicken Tenders, \$2.00 per piece
- -Grilled Cheese, \$5 per sandwich

Sides- \$4.50 each (single serving)

- -Fries
- -Rice & Beans
- -Side Salad

Bulk Size Only-Served in large pans

- -Homemade Mac & Cheese, \$35 (serves 8-10)
- -Rice and Beans, \$4.50 per person
- -Fries, \$4.50 per person

Packaged Meals -include a smaller side of chips or rice and beans and a kids drink. \$6.50 each

- -Chicken Tenders
- -Grilled Cheese

Empanadas - Select from a variety of made from scratch empanadas. Cilantro Cream Sauce included. \$4 per empanada

**Traditional Beef** 

Shredded Chicken, dairy free

Slow Roasted Pork/Rice/Bean

**Buffalo Chicken** 

Cheese

Guava & Cheese

Roasted Veggie & Sweet Potato

Rice & Bean

Yuca & Cheese

Apple

Mac & Cheese