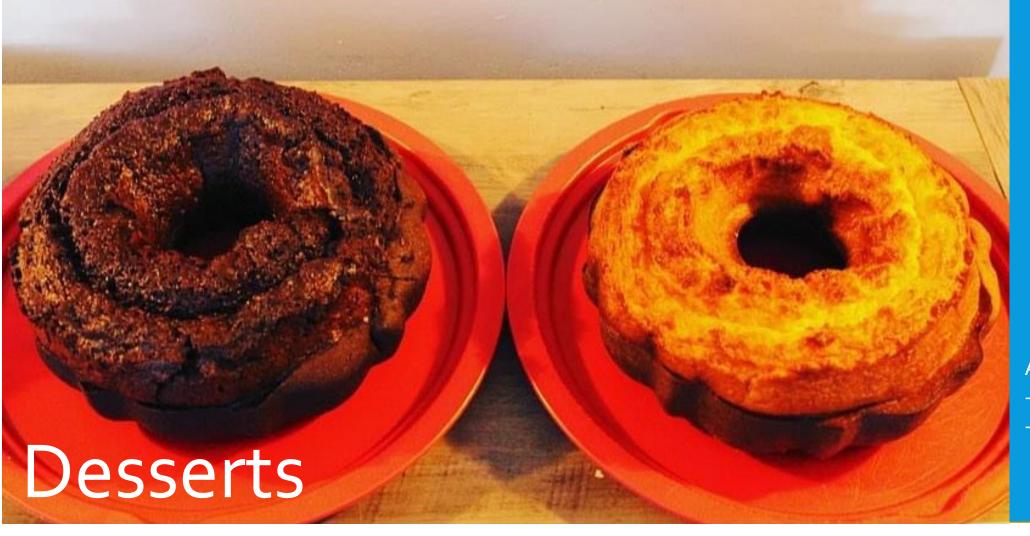

We have a full-service kitchen and can provide additional options based on your event needs.

Homemade Rum Cakes

Original or Chocolate

\$35 per cake

8-12 full servings

20-22 small slices

**Additional Options** 