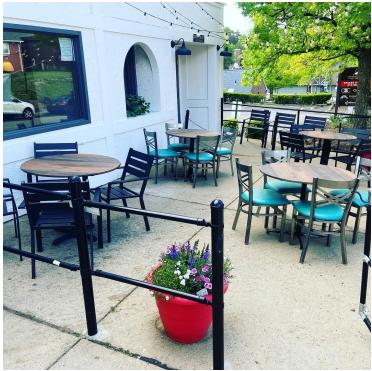

# ZORROS PRIVATE EVENT SPACE

## GENERAL PRIVATE EVENT VENUE INFORMATION

# **Event Space**

- Seating for 40 (full sit-down style meal).
- Additional 10 seats at the bar.
- Space comfortably hosts 50+ guests.
- Event Bookings:
  - I. Call For Options & Details