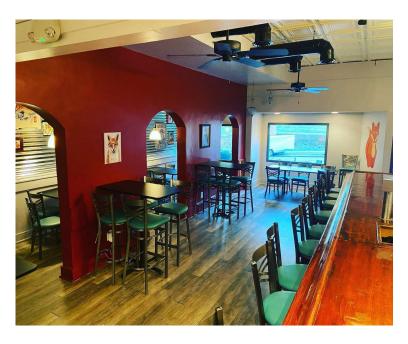

# ZORROS PRIVATE EVENT SPACE

## GENERAL PRIVATE EVENT VENUE INFORMATION

# **Event Space**

- Seating for 40 (full sit-down style meal).
- Additional 10 seats at the bar.
- Space comfortably hosts 50+ guests.
- Event Bookings:
  - I. Call For Options & Details