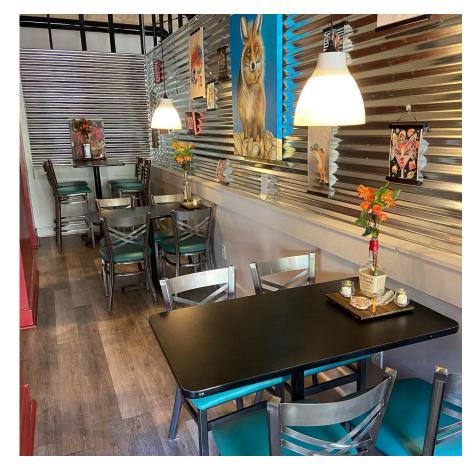

# ZORROS PRIVATE EVENT SPACE

## GENERAL PRIVATE EVENT VENUE INFORMATION

# **Event Space**

- Seating for 40 (full sit-down style meal).
- Additional 10 seats at the bar.
- Space comfortably hosts 50+ guests.
- Event Bookings:
  - I. Call For Options & Details